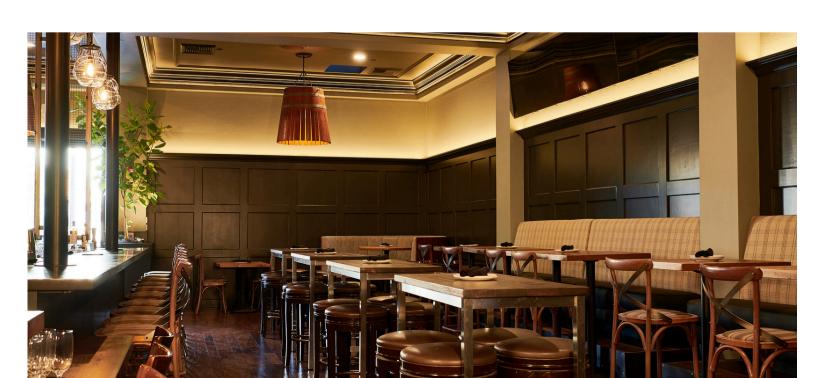

# THE CELLAR

Capacity: 32

From the rich hues of the decor to the inviting embrace of the seating, every element in The Den is curated to elevate your dining experience.

# THE LOUNGE

Capacity: 60

The Lounge is tailored for captivating 'cocktail style' events. Ideal for engagement celebrations, corporate functions, birthdays, and other social occasions.