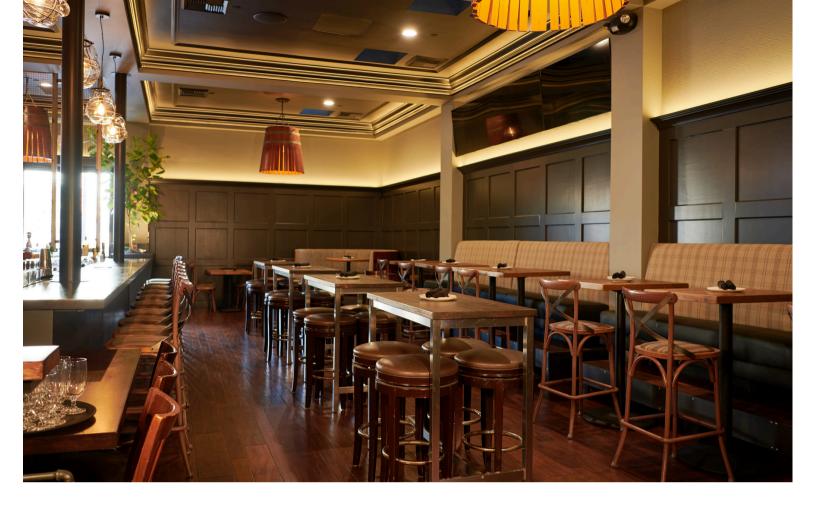

# THE CELLAR

Capacity: 32

From the rich hues of the decor to the inviting embrace of the seating, every element in The Den is curated to elevate your dining experience.

# THE LOUNGE

Capacity: 60

The Lounge is tailored for captivating 'cocktail style' events. Ideal for engagement celebrations, corporate functions, birthdays, and other social occasions.