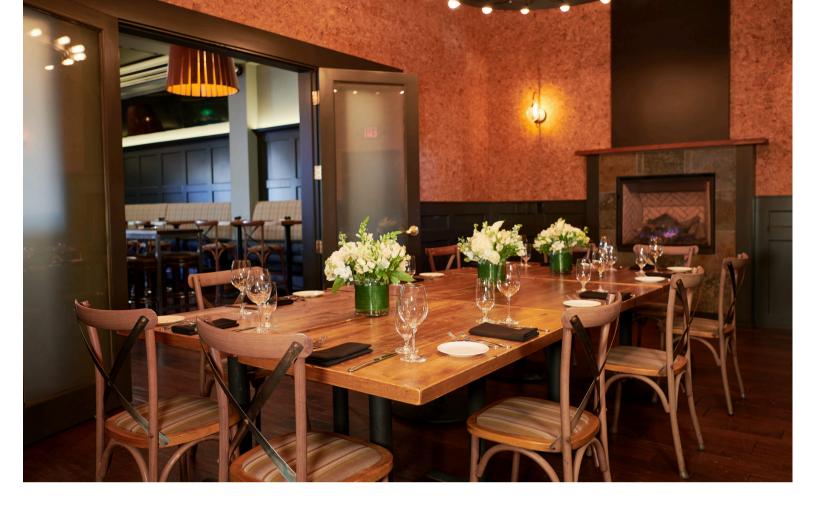

# THE CELLAR

Capacity: 32

From the rich hues of the decor to the inviting embrace of the seating, every element in The Den is curated to elevate your dining experience.