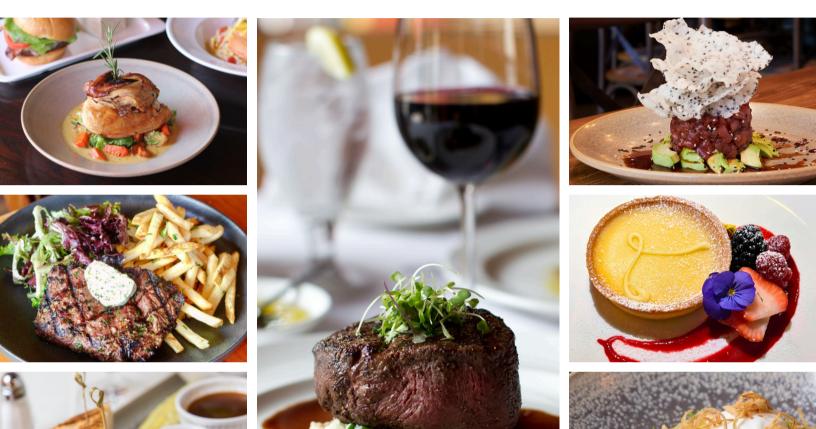

### APPETIZERS & ENTRÉE

Our Base Package is a delightful option that ensures everyone at your event enjoys a variety of flavors. You can select two shared appetizers to start, and all guests will have the opportunity to choose one of our entrée dishes listed below, making it a crowdpleasing and inclusive dining experience.

#### Entrée Choices

- Bolognese
- Fish Tacos
- Brown Derby
- Fried Chicken Sandwich
- Coop Burger
- Eggplant Parmesan or Mushroom Risotto (can be substituted for 1 of the above 5 as a vegetarian choice)

#### **Dessert Choices**

- Chocolate Cake
- Bread Pudding
- Lemon Tart

#### Entrée Choices

- Coop Fried Chicken
- Bolognese
- Salmon
- Steak Frites
- Eggplant Parmesan or mushroom risotto (can be substituted for 1 of the above 4 as a vegetarian choice)

#### **Appetizer Choices**

- Jumbo Shrimp
- Heirloom Tomato & Burrata
- Deviled Eaas
- Tuna Tartare
- Brussels Sprouts

#### Entrée Choices

- Coop Fried Chicken
- Seabass
- Salmon
- Petit Filet
- Bolognese
- Eggplant Parmesan or mushroom risotto(can be substituted for 1 of the above 5 as a vegetarian choice)

#### **Dessert Choices**

- Chocolate Truffle Mousse
- Bread Pudding
- Lemon Tart