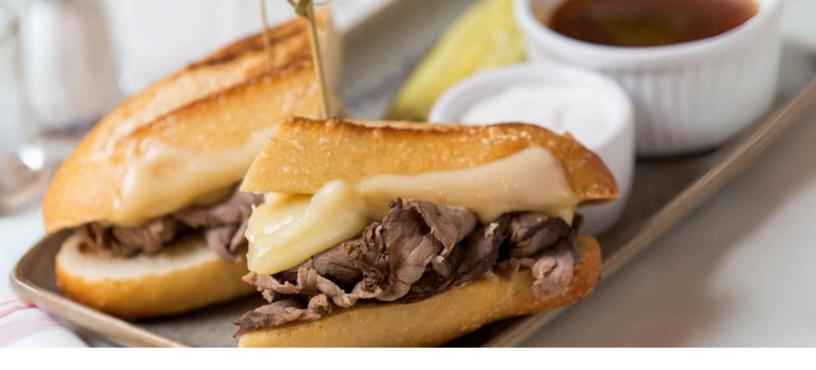

#### Entrée Choices

- Bolognese
- Fish Tacos
- Brown Derby
- Fried Chicken Sandwich
- Coop Burger
- Eggplant Parmesan or Mushroom Risotto (can be substituted for 1 of the above 5 as a vegetarian choice)

#### Entrée Choices

- Coop Fried Chicken
- Bolognese
- Salmon
- Steak Frites
- Eggplant Parmesan or mushroom risotto (can be substituted for 1 of the above 4 as a vegetarian choice)